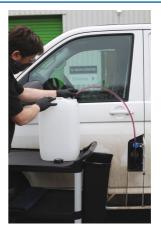

## **Jiggle Syphon - Large Bore 2m**

Large bore Jiggle Syphon for faster retrieval of fluid. Continuous up and down movement "jiggling" sucks fluid up through the head and past a one-way valve into the hose, and gravity takes care of the rest. The hose is manufactured from an anti-static PVC material which is safe to use with most fluids including petrol, diesel, bio-fuels, anti-freeze, brake fluid and water. Making this suitable for a wide range of uses, from draining fuel tanks to fish tanks.

## **Additional Information**

- · Simple and effective.
- · Simply jiggle connector in fluid to start flow.
- · Anti-static hose with copper syphon head.
- · Copper syphon head.
- · NB. Receiving container needs to be lower than jiggle end.